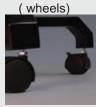

## **Options**

Fitted Microphone Sockets

Fitted Light Sockets

**Dimensions** Overall Height 1113mm Overall Width 580mm Overall Depth 450mm

Gooseneck Microphone

Lockable castors

Cordless Mike Holder

Logo Printed to Front of Lectern