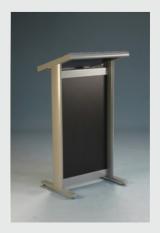

peter@abna.com.au abna.com.au

ABNA Lecturer Silver Frame

## The ABNA Lecturer Lectern

available in silver or

Black frame

## (Classic Oval Frame Shape Legs & Top)

Incorporate your own

Logo

in a contrasting, Silver or Black

Background

**Can Have Timber coloured Front** 

ABNA Lecturer Black Frame