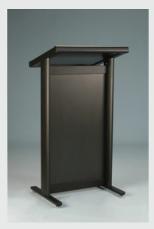

## (Classic Oval Frame Shape Legs & Top)

Incorporate your own

Logo

in a contrasting, Silver or Black

Background

**Can Have Timber coloured Front** 

ABNA Lecturer Black Frame