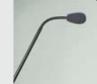

## **Options**

Fitted Microphone Sockets

Fitted Light Sockets

**Dimensions** Overall Height 1113mm Overall Width 580mm Overall Depth 450mm

Gooseneck Microphone

Lockable castors

Cordless Mike Holder

Logo Printed to Front of Lectern