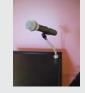

## **Options**

Fitted Microphone Sockets

Fitted Light Sockets

**Dimensions** Overall Height 1113mm Overall Width 580mm Overall Depth 450mm

Gooseneck Microphone

Lockable castors

Cordless Mike Holder

Logo Printed to Front of Lectern