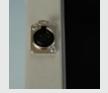

## **Options**

Fitted Microphone Sockets

Fitted Light Sockets

**Dimensions** Overall Height 1113mm Overall Width 580mm Overall Depth 450mm

Gooseneck Microphone

Lockable castors

Cordless Mike Holder

Logo Printed to Front of Lectern