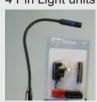

Laptop Shelf

4 Pin Light units

Equipment shelf (For Presenters Water Glass)

**Control Panel** 

**Pricing** 

| ABNA Lecturer Lectern in either Black or Silver Frame                                                                | \$ 2 | 2,520.00   |
|----------------------------------------------------------------------------------------------------------------------|------|------------|
| Timber insert Front Panel ( in place of Black ) can be beech ( light colour ) or Cherry ( Rich dark colour)          | \$   | 245.00     |
| Microphone Socket                                                                                                    | \$   | 190.00     |
| Dynamic Gooseneck Microphone (Condenser Mic / Phantom Powered available)                                             | \$   | 170.00     |
| Cordless Gooseneck Microphone Holder ( Screw down base with chrome or black gooseneck arm + Mike Clip                | )\$  | 195.00     |
| Laptop Shelf ( sits to the side of the Lectern )                                                                     | \$   | 495.00     |
| Equipment ( Presenters) Shelf ( for Presenters glass of water )                                                      | \$   | 295.00     |
| Light socket                                                                                                         | \$   | 190.00     |
| Light unit 4 Pin ( can also get light unit with battery)                                                             | \$   | 285.00     |
| Lockable Wheels ( Castors)                                                                                           | \$   | 145.00     |
| Logo in Brushed Aluminum , Black . White                                                                             | \$   | 445.00     |
| Control Panel Head for Housing Data Points , Power , VGA point ( Cut Outs only) Includes thicker overall Lectern top | \$   | 1,150.00   |
| Delivery / Freight ( Price will vary) to most metro locations estimate \$200.00                                      | \$ ( | (Variable) |