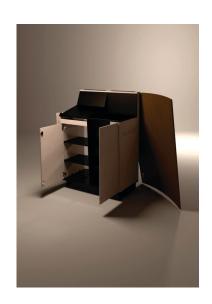

## All Business D-Series Double Bay Lectern

The D-Series multimedia double bay lectern features two doors with optional pull out keyboard drawer and angled data panel. This is ideal to house touch screens and power/data points plus much more. The top has been designed so that the data panel and work surface can be made at any angle, allowing for comfortable viewing of monitor displays.

This lectern comes with two adjustable/removable internal shelves, lockable and removable hinged doors and a service panel. The overall height and width of the D-Series lectern is fixed.

Optional extras include: microphone, light fittings, audiovisual rack mount.