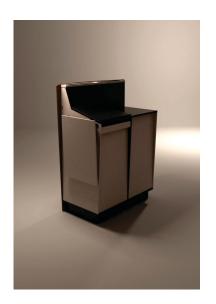

## All Business D-Series Double Bay Lectern

The D-Series multimedia double bay lectern features two doors with optional pull out keyboard drawer and angled data panel. This is ideal to house touch screens and power/data points plus much more. The top has been designed so that the data panel and work surface can be made at any angle, allowing for comfortable viewing of monitor displays.

This lectern comes with two adjustable/removable internal shelves, lockable and removable hinged doors and a service panel. The overall height and width of the D-Series lectern is fixed.

Optional extras include: microphone, light fittings, audiovisual rack mount.